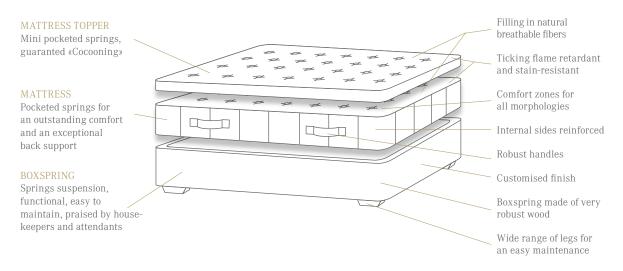

-----------------------|
| Assembling      | A zip to assemble two toppers or the topper with the mattress.                                  |

## COMPLEMENTARY PRODUCTS

| Waterproof mattress pad |
|-------------------------|
| Mattress                |
| Boxspring               |
| Duvets and bed linen    |
| Decoration              |
| Headboard               |

#### FINANCING SYSTEM

| MART* LEASE BY ELITE | Monthly payments according to occupancy rate |
|----------------------|----------------------------------------------|
| E7 ELITEFINANCE      | Staggered payment over 6 to 36 months        |



# MATTRESS COMFORT INDICATOR



#### Source

Satisfaction test performed on customers of hotels equipped with Elite mattresses. Statistic 2012-2015.

## ORIGINAL BOXSPRING CONCEPT BY ELITE