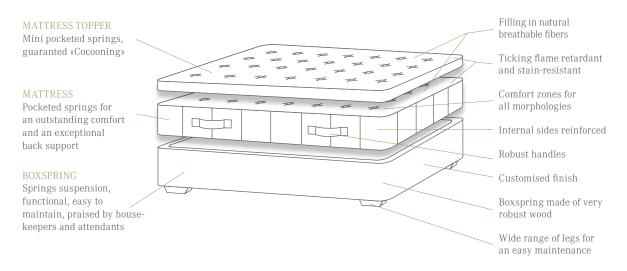

--------------|
| Assembling      | A zip to assemble two toppers or the topper with the mattress.                                  |

#### COMPLEMENTARY PRODUCTS

|  | Waterproof mattress pad |
|--|-------------------------|
|  | Mattress                |
|  | Boxspring               |
|  | Duvets and bed linen    |
|  | Decoration              |
|  | Headboard               |

#### FINANCING SYSTEM

| MART* LEASE     | Monthly payments according to occupancy rate |
|-----------------|----------------------------------------------|
| ET ELITEFINANCE | Staggered payment over 6 to 36 months        |



## MATTRESS COMFORT INDICATOR



#### Source

Satisfaction test performed on customers of hotels equipped with Elite mattresses. Statistic 2012-2015.

## ORIGINAL BOXSPRING CONCEPT BY ELITE