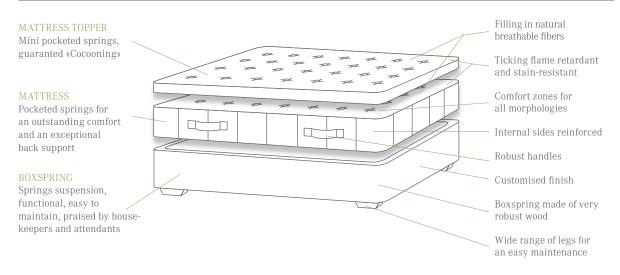

|
| SWISS DELUXE HOTELS PREFERRED SUPPLIER      | Elite is a member of Swiss Deluxe<br>Hotels as «Preferred Supplier».                           |

## COMPLEMENTARY PRODUCTS

| Waterproof mattress pad |
|-------------------------|
| Mattress                |
| Boxspring               |
| Duvets and bed linen    |
| Decoration              |
| Headboard               |

# FINANCING SYSTEM

| MART*LEASE BY ELITE | Monthly payments according to occupancy rate |
|---------------------|----------------------------------------------|
| ET ELITEFINANCE     | Staggered payment over 6 to 36 months        |



# MATTRESS COMFORT INDICATOR



#### Source

Satisfaction test performed on customers of hotels equipped with Elite mattresses. Statistic 2012-2015.

## ORIGINAL BOXSPRING CONCEPT BY ELITE