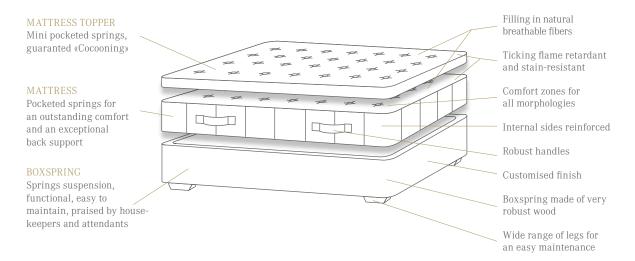

MATTRESS

# FILLING

Silk Tussah, cotton and sheep wool 800 g/m<sup>2</sup>

Foam 2 cm

Pocket springs 280 springs/m²

Foam 2 cm

Silk Tussah, cotton and sheep wool 800 g/m<sup>2</sup>

High hysteresis (elasticity) pocket springs

# CHARACTERISTICS

| CHARACTERISTICS                             |                                                                                                                  |
|---------------------------------------------|------------------------------------------------------------------------------------------------------------------|
| Height                                      | 25 cm                                                                                                            |
| Width                                       | 80, 90, 100, 110, 120, 140, 150, 160, 180, 200 cm or custom-made                                                 |
| Lenght                                      | 190, 200, 210, 220 cm or custom-made                                                                             |
| Weight                                      | 90/200 cm = 26 kg                                                                                                |
| Filling                                     | Breathable and anti-perspirant natural fibers                                                                    |
| Suspension                                  | High hysteresis and heat treated pocket springs, 280 springs/m²                                                  |
| Flame retardant                             | Ticking Palace Eco, specially designed for hotels, meets the anti-fire standards (Europe EN597-1/2, UK BS-7177). |
| Handles                                     | Large, robust and reinforced                                                                                     |
| Guarantee                                   | 5 years                                                                                                          |
| SWISS                                       | Entirely made in Switzerland, according to swiss quality standards. Elite is a member of Swiss Label.            |
| hotelleriesuisse<br>Swiss Hotel Association | Meets hotelleriesuisse standards and allows to earn points at hotel classification.                              |
| SWISS DELUXE HOTELS PREFERED SUPPLIE        | Elite is a member of Swiss Deluxe<br>Hotels as «Preferred Supplier».                                             |

### OPTIONAL EQUIPMENT

| Stain-resistant | The ticking Palace Gold or Silver is flame retardant and stain-resistant. Two colors in option. |
|-----------------|-------------------------------------------------------------------------------------------------|
| Assembling      | A zip to assemble two mattresses.                                                               |
| Seasonal logo   | Quarterly indicator<br>to ease the periodic flipping<br>of mattresses                           |